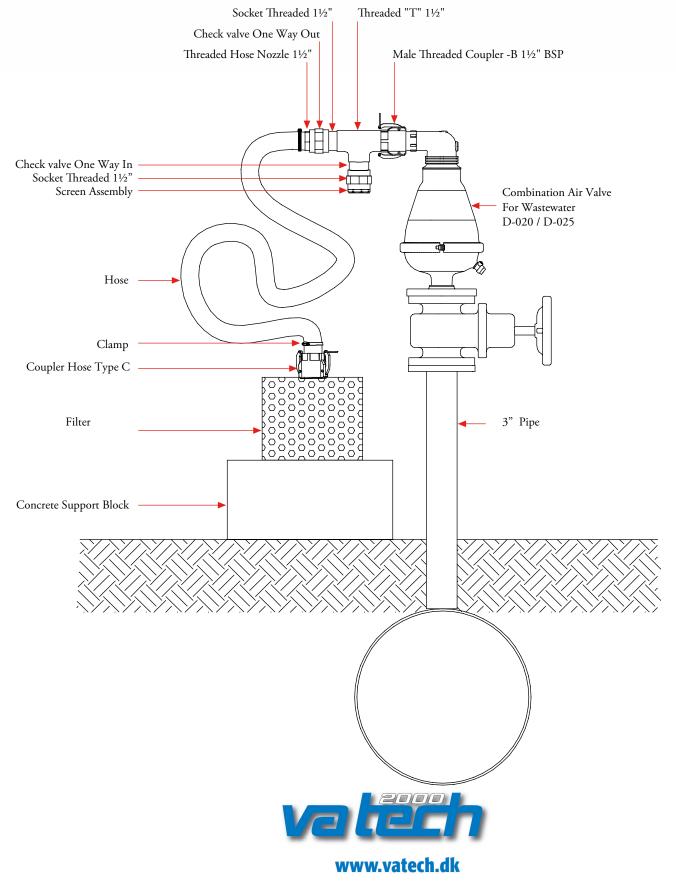

in the residential as well as in the work environment.

The odor control screen assembly can be installed on A.R.I. wastewater air valve models D-020, D-025, D-023.

The unit is both portable and disposable.

No heavy equipment is needed and there is no messy disposal of spent carbon.

| Filter Model          | 1214        | 1620           | 1630           |
|-----------------------|-------------|----------------|----------------|
| Maximal Flow Capacity | 200/350 m³h | 420/713 m³h    | 600/1000 m³h   |
| Outlet                | 2"          | 2"             | 2"             |
| Dimensions            | 30x32.5 cm  | 41.25x49.25 cm | 41.25x73.75 cm |
| Weight                | 7 Kg.       | 18 Kg.         | 27 Kg.         |



**ODOR** 



## **Installation of Odor Control Filter Assembly**