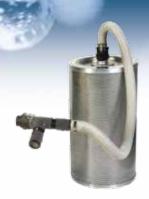

## Odor Control Filter Assembly for Wastewater Air Valves

A.R.I. Flow Control Accessories is proud to introduce a new innovative solution for odor control in wastewater systems.

The special assembled unit can be installed on the A.R.I. combination air valves for wastewater.

The unit absorbs the noxious odors emitted from a wastewater system which are a nuisance both in the residential as well as in the work environment.

The odor control screen assembly can be installed on A.R.I. wastewater air valve models D-020, D-025, D-023.

The unit is both portable and disposable.

No heavy equipment is needed and there is no messy disposal of spent carbon.

| Filter Model          | 1214        | 1620           | 1630           |
|-----------------------|-------------|----------------|----------------|
| Maximal Flow Capacity | 200/350 m³h | 420/713 m³h    | 600/1000 m³h   |
| Outlet                | 2"          | 2"             | 2"             |
| Dimensions            | 30x32.5 cm  | 41.25x49.25 cm | 41.25x73.75 cm |
| Weight                | 7 Kg.       | 18 Kg.         | 27 Kg.         |