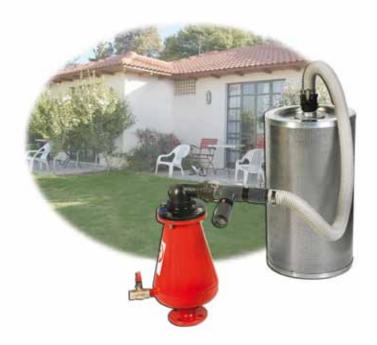

## Odor Control Filter Assembly for Wastewater Air Valves

A.R.I. Flow Control Accessories is proud to introduce a new innovative solution for odor control in wastewater systems.

The special assembled unit can be installed on the A.R.I. combination air valves for wastewater.

The unit absorbs the noxious odors emitted from a wastewater system which are a nuisance both in the residential as well as in the work environment.

The odor control screen assembly can be installed on A.R.I. wastewater air valve models D-020, D-025, D-023.